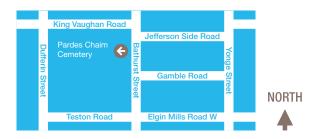

### PARDES CHAIM CEMETERY

11818 Bathurst St, Vaughan, ON 2 miles north of Teston Road/Elgin Mills Road TEL 905.884.1888 FAX 905.884.1866 http://bit.ly/1UbJXeI