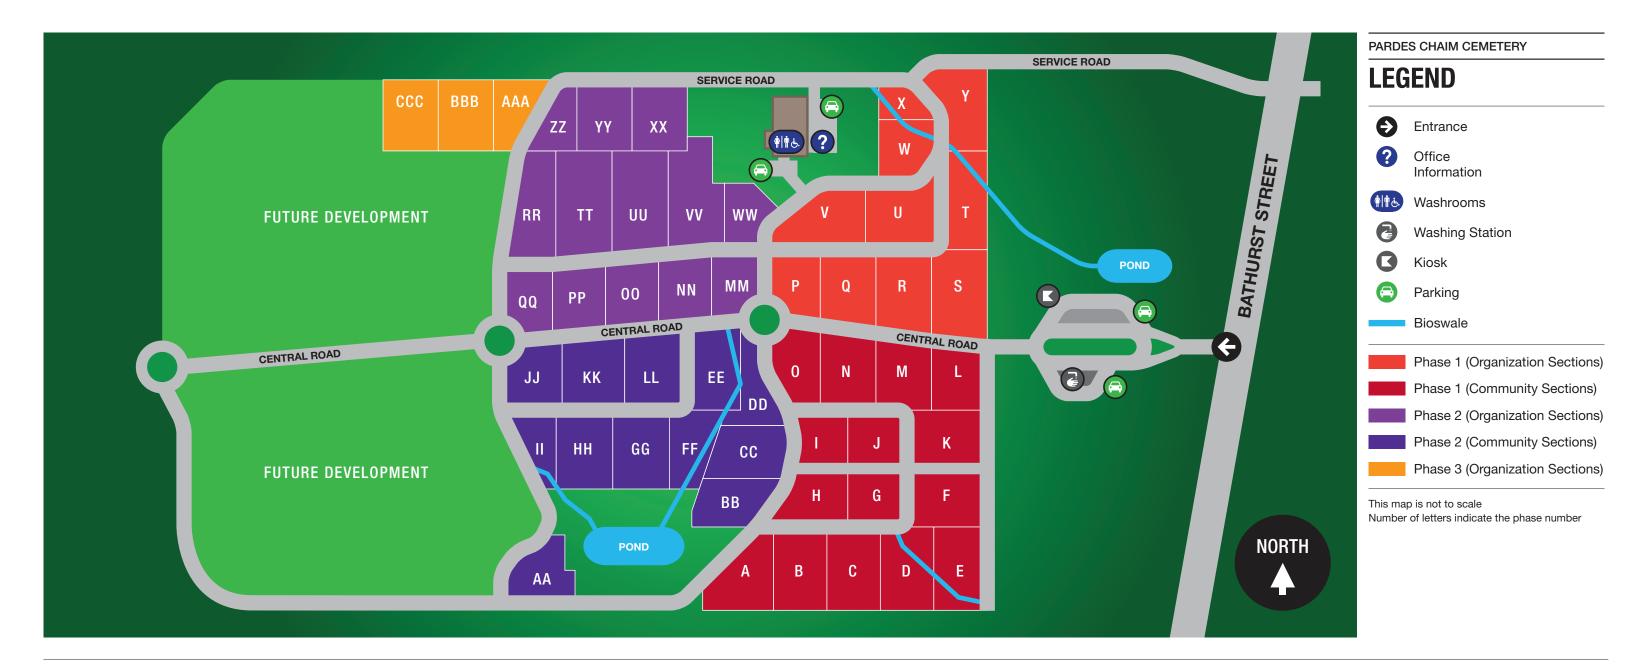

## DIRECTORY AND MAP

Toronto Hebrew MEMORIAL PARKS

Pardes Chaim CEMETERY

| ORGANIZATION                             | SECTIONS  | ORGANIZATION                         | SECTIONS |
|------------------------------------------|-----------|--------------------------------------|----------|
| Aish Toronto                             | X         | Neshamah Congregation of York Region | WW       |
| Beth Chabad Israeli Community Centre     | Т         | Shaar Shalom Synagogue               | W        |
| Beth David B'nai Israel Beth Am Synagogu | e AAA,BBB | Shomrai Shabbos Chevrah Mishnayos    | U        |
| Canadian Hebrew Benevolent Society       | ZZ        | Congregation                         |          |
| Chabad Romano Centre                     | Р         | Temple Har Zion                      | RR       |
| Chabad of York Mills                     | Р         | Temple Sinai Congregation of Toronto | PP       |
| Clanton Park Synagogue                   | Υ         | Young Men's Hebrew Association       | MM       |
| Congregation Habonim                     | QQ        |                                      |          |

### PARDES CHAIM CEMETERY

11818 Bathurst St, Vaughan, ON 2 miles north of Teston Road/Elgin Mills Road TEL 905.884.1888 FAX 905.884.1866 http://bit.ly/1UbJXeI